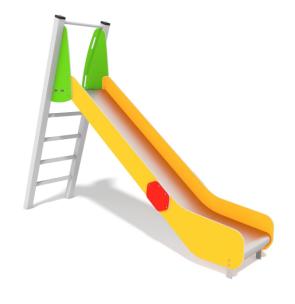

## **SMART**

## INFORMATION ABOUT THE PRODUCT

| Dimensions                                                                                                                       | 72 x 309 cm         |
|----------------------------------------------------------------------------------------------------------------------------------|---------------------|
| Safety zone                                                                                                                      | 372 x 659 cm        |
| Safety zone area                                                                                                                 | 20,2 m <sup>2</sup> |
| Overall height                                                                                                                   | 229 cm              |
| Free fall height                                                                                                                 | 150 cm              |
| Amount of users                                                                                                                  | 3                   |
| Product complies with EN 1176-1:2017-12                                                                                          | YES                 |
| Availability of spare parts                                                                                                      | YES                 |
| Age range                                                                                                                        | 3-12                |
| According to EN 1176-1:2017-12 norm, the product requires applying a safety surface according to the product's free fall height. |                     |