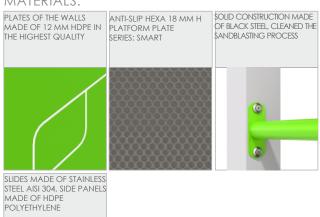

| Amount of users                                                                                                                  | 3                   |
| Product complies with EN 1176-1:2017-12                                                                                          | YES                 |
| Availability of spare parts                                                                                                      | YES                 |
| Age range                                                                                                                        | 3-12                |
| According to EN 1176-1:2017-12 norm, the product requires applying a safety surface according to the product's free fall height. |                     |









## MATERIALS: