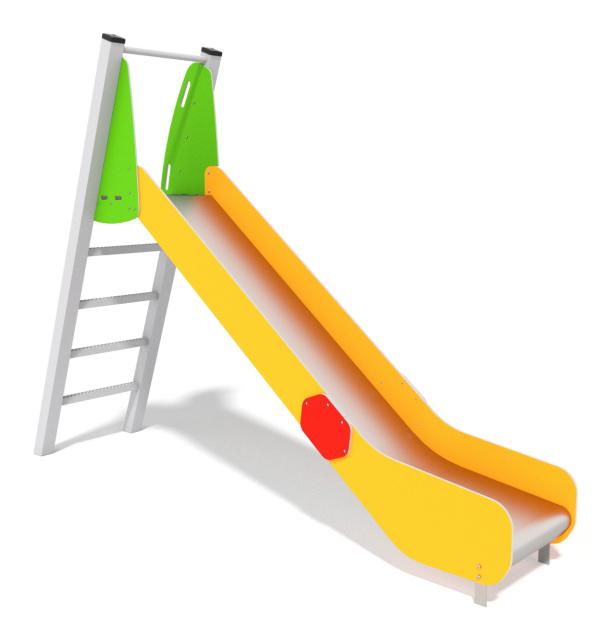

## **SMART**

## INFORMATION ABOUT THE PRODUCT

| Dimensions                                                                                                                       | 72 x 309 cm         |
|----------------------------------------------------------------------------------------------------------------------------------|---------------------|
| Safety zone                                                                                                                      | 372 x 659 cm        |
| Safety zone area                                                                                                                 | 20,2 m <sup>2</sup> |
| Overall height                                                                                                                   | 229 cm              |
| Free fall height                                                                                                                 | 150 cm              |
| Amount of users                                                                                                                  | 3                   |
| Product complies with EN 1176-1:2017-12                                                                                          | YES                 |
| Availability of spare parts                                                                                                      | YES                 |
| Age range                                                                                                                        | 3-12                |
| According to EN 1176-1:2017-12 norm, the product requires applying a safety surface according to the product's free fall height. |                     |