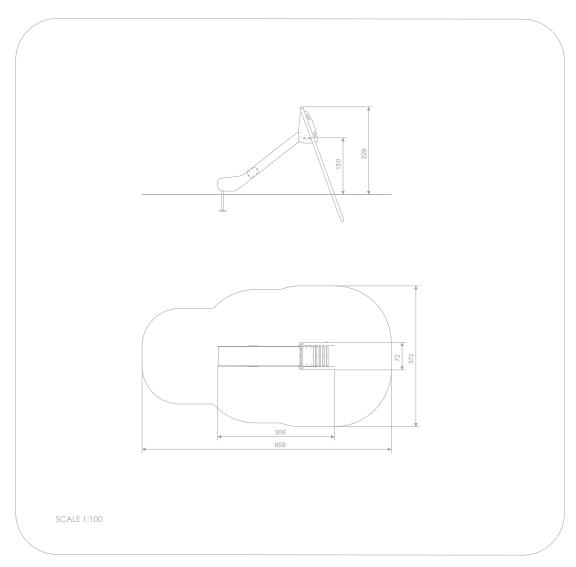

## INFORMATION ABOUT THE PRODUCT

| Dimensions                                                                                                                       | 72 x 309 cm         |
|----------------------------------------------------------------------------------------------------------------------------------|---------------------|
| Safety zone                                                                                                                      | 372 x 659 cm        |
| Safety zone area                                                                                                                 | 20,2 m <sup>2</sup> |
| Overall height                                                                                                                   | 229 cm              |
| Free fall height                                                                                                                 | 150 cm              |
| Amount of users                                                                                                                  | 3                   |
| Product complies with EN 1176-1:2017-12                                                                                          | YES                 |
| Availability of spare parts                                                                                                      | YES                 |
| Age range                                                                                                                        | 3-12                |
| According to EN 1176-1:2017-12 norm, the product requires applying a safety surface according to the product's free fall height. |                     |